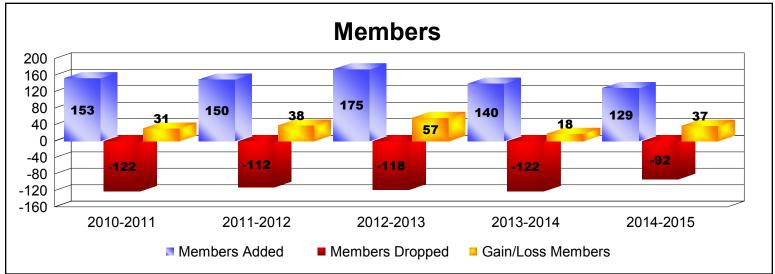

District 111RS As of June 2015 Cumulative

| Year      | New<br>Clubs | Dropped<br>Clubs | Gain/<br>Loss<br>Clubs | New<br>Members | Charter<br>Members | Reinstate<br>Members | Transfer<br>Members | Total<br>Member<br>Added | Total<br>Members<br>Dropped | Gain/<br>Loss<br>Members |
|-----------|--------------|------------------|------------------------|----------------|--------------------|----------------------|---------------------|--------------------------|-----------------------------|--------------------------|
| 2010-2011 | 1            | 0                | 1                      | 109            | 27                 | 7                    | 10                  | 153                      | -122                        | 31                       |
| 2011-2012 | 1            | 0                | 1                      | 106            | 29                 | 2                    | 13                  | 150                      | -112                        | 38                       |
| 2012-2013 | 2            | 0                | 2                      | 110            | 55                 | 1                    | 9                   | 175                      | -118                        | 57                       |
| 2013-2014 | 1            | 0                | 1                      | 105            | 22                 | 1                    | 12                  | 140                      | -122                        | 18                       |
| 2014-2015 | 0            | 0                | 0                      | 119            | 0                  | 3                    | 7                   | 129                      | -92                         | 37                       |
| Average   | 1            | 0                | 1                      | 110            | 27                 | 3                    | 10                  | 149                      | -113                        | 36                       |