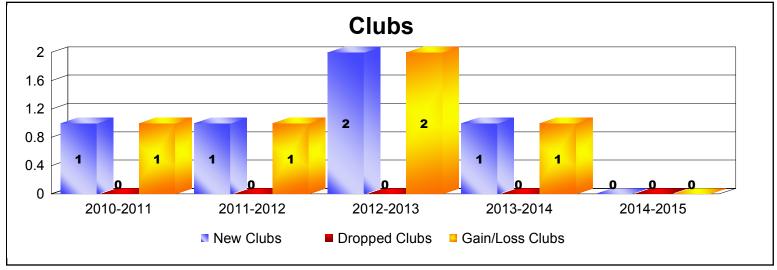

District 111RS As of June 2015 Cumulative

| Year      | New<br>Clubs | Dropped<br>Clubs | Gain/<br>Loss<br>Clubs | New<br>Members | Charter<br>Members | Reinstate<br>Members | Transfer<br>Members | Total<br>Member<br>Added | Total<br>Members<br>Dropped | Gain/<br>Loss<br>Members |
|-----------|--------------|------------------|------------------------|----------------|--------------------|----------------------|---------------------|--------------------------|-----------------------------|--------------------------|
| 2010-2011 | 1            | 0                | 1                      | 109            | 27                 | 7                    | 10                  | 153                      | -122                        | 31                       |
| 2011-2012 | 1            | 0                | 1                      | 106            | 29                 | 2                    | 13                  | 150                      | -112                        | 38                       |
| 2012-2013 | 2            | 0                | 2                      | 110            | 55                 | 1                    | 9                   | 175                      | -118                        | 57                       |
| 2013-2014 | 1            | 0                | 1                      | 105            | 22                 | 1                    | 12                  | 140                      | -122                        | 18                       |
| 2014-2015 | 0            | 0                | 0                      | 119            | 0                  | 3                    | 7                   | 129                      | -92                         | 37                       |
| Average   | 1            | 0                | 1                      | 110            | 27                 | 3                    | 10                  | 149                      | -113                        | 36                       |